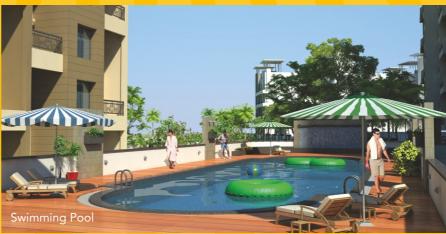

# **Amenities**

- Air-conditioned well equipped gymnasium with steam and Jacuzzi/Whirlpool
- Air-conditioned club house with well equipped indoor games like billiards / pool table, T. T., carom etc.
- Jogging track
- Landscaped area with water body
- Well equipped children's play area with sand pit
- Swimming pool