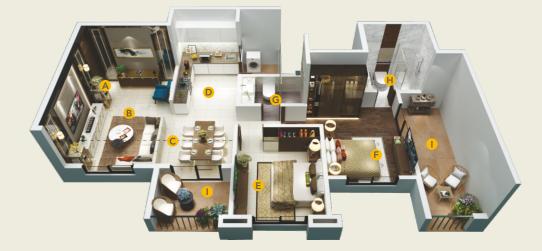

# Legend

- Entrance
- M. Bedroom

M. Bathroom

- B Living Room
- **G** Bathroom

- C
- Dining Area
  - ea

- D k
- Kitchen

Bedroom

- - Terrace

2 BHK Apartment

3 BHK Apartment