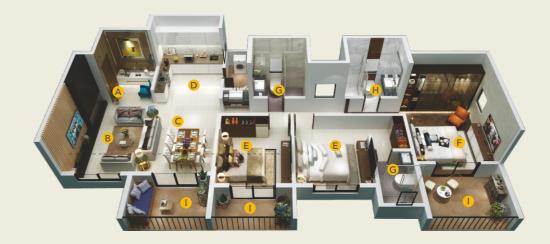

# Legend

- Entrance
- M. Bedroom

M. Bathroom

- B Living Room
- **G** Bathroom

- C
- Dining Area
  - ea

- D k
- Kitchen

Bedroom

- - Terrace

2 BHK Apartment

3 BHK Apartment