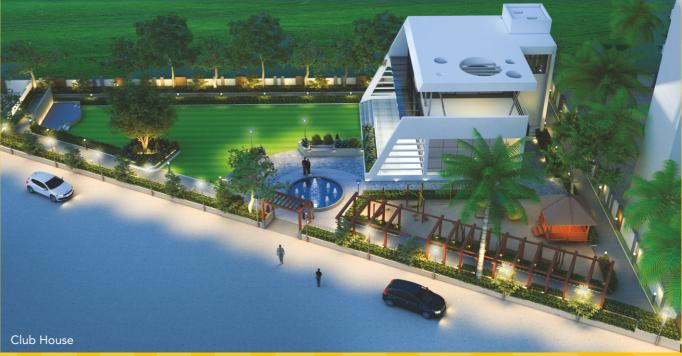

# **Amenities**

- Air-conditioned well equipped gymnasium with steam and Jacuzzi/Whirlpool
- Air-conditioned club house with well equipped indoor games like billiards / pool table, T. T., carom etc.
- Jogging track
- Landscaped area with water body
- Well equipped children's play area with sand pit
- Swimming pool