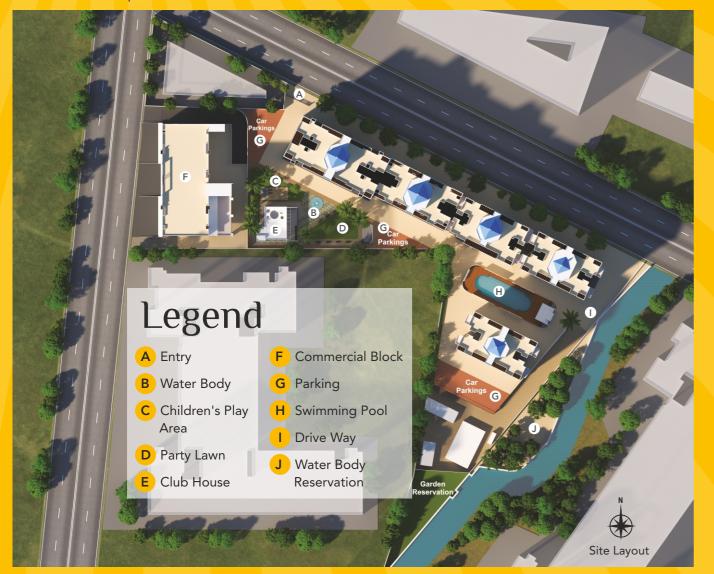

# Legend

- Entrance
- M. Bedroom

M. Bathroom

- B Living Room
- **G** Bathroom

- C
- Dining Area
  - ea

- D k
- Kitchen

Bedroom

- - Terrace